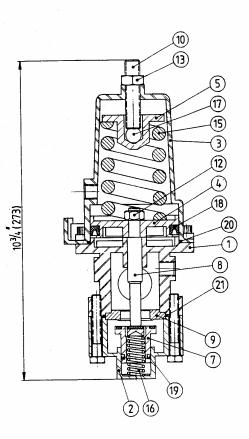

## DIMENSIONS AND PARTS LIST MODEL 3265

All Dimensions in inches (mm)

| Item | Qty | Part Number | Description       | Item | Qty | Part Number | Description    |
|------|-----|-------------|-------------------|------|-----|-------------|----------------|
| 1    | 1   | 3265-0001   | Main body         | 12   | 1   | 1022-0112   | Nut            |
| 2    | 1   | 3265-0002   | Lower body        | 13   | 1   | 1022-0214   | Jam nut        |
| 3    | 1   | 3265-0003   | Spring housing    | 14   | 2   | 1001-1132   | Hex head screw |
| 4    | 1   | 3265-0004   | Piston            | 15   | 1   | 1201-0191   | Spring         |
| 5    | 1   | 3265-0005   | Ball retainer     | 16   | 1   | 1201-0083   | Spring         |
| 6    | 2   | 3265-0006   | Extension port    | 17   | 1   | 1301-0124   | Ball retainer  |
| 7    | 1   | 3265-0007   | Poppet            | 18   | 1   | 1102-0035   | "U" Cup        |
| 8    | 1   | 3265-0008   | Stem              | 19   | 1   | 1102-0007   | "U" Cup        |
| 9    | 1   | 3264-0010   | Seat              | 20   | 1   | 1101-0151   | "O" Ring       |
| 10   | 1   | 1016-1440   | Setscrew          | 21   | 1   | 1101-0136   | "O" Ring       |
| 11   | 16  | 1002-1010   | Socket head screw | 22   | 2   | 1101-0222   | "O" Ring       |