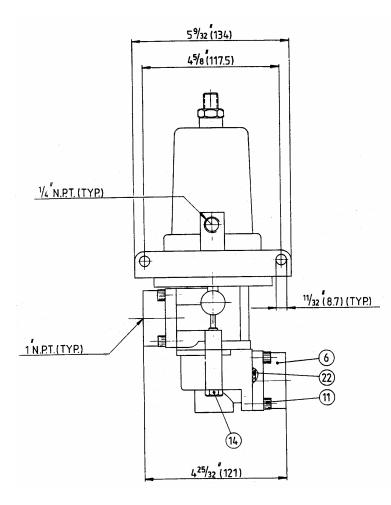

## DIMENSIONS AND PARTS LIST MODEL 3265

All Dimensions in inches (mm)

| Item | Qty | Part Number | Description       | Item | Qty | Part Number | Description    |
|------|-----|-------------|-------------------|------|-----|-------------|----------------|
| 1    | 1   | 3265-0001   | Main body         | 12   | 1   | 1022-0112   | Nut            |
| 2    | 1   | 3265-0002   | Lower body        | 13   | 1   | 1022-0214   | Jam nut        |
| 3    | 1   | 3265-0003   | Spring housing    | 14   | 2   | 1001-1132   | Hex head screw |
| 4    | 1   | 3265-0004   | Piston            | 15   | 1   | 1201-0191   | Spring         |
| 5    | 1   | 3265-0005   | Ball retainer     | 16   | 1   | 1201-0083   | Spring         |
| 6    | 2   | 3265-0006   | Extension port    | 17   | 1   | 1301-0124   | Ball retainer  |
| 7    | 1   | 3265-0007   | Poppet            | 18   | 1   | 1102-0035   | "U" Cup        |
| 8    | 1   | 3265-0008   | Stem              | 19   | 1   | 1102-0007   | "U" Cup        |
| 9    | 1   | 3264-0010   | Seat              | 20   | 1   | 1101-0151   | "O" Ring       |
| 10   | 1   | 1016-1440   | Setscrew          | 21   | 1   | 1101-0136   | "O" Ring       |
| 11   | 16  | 1002-1010   | Socket head screw | 22   | 2   | 1101-0222   | "O" Ring       |